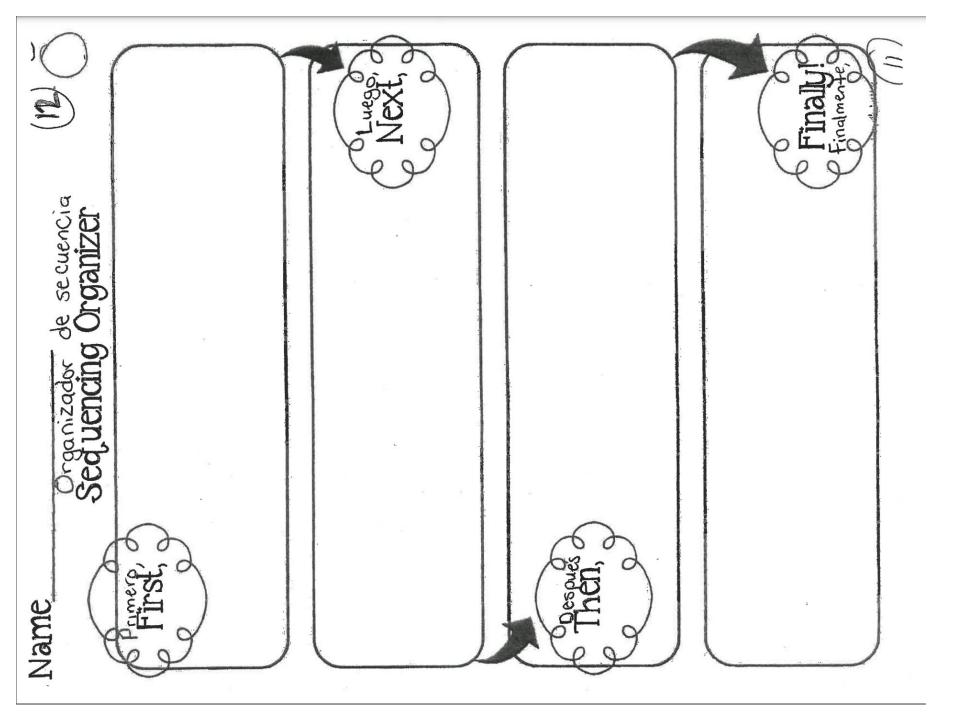

| 1 |     |
| П    | 1.      |     | 1   | 1   |      | 3  |     | /L  |     | 1   |     |     |     | J. |     | 1 |     |
|      | T T     |     | T I | 1   |      | Î  |     | 1   |     | 1   |     | 1   |     |    |     | 1 |     |
|      |         |     | 11  |     |      | 31 |     |     |     | - 1 |     | - 6 |     |    |     | 1 |     |
|      |         |     |     |     |      | 1  |     |     |     | 1   |     |     |     |    |     |   |     |
|      |         |     |     |     |      |    |     |     |     |     |     |     |     |    |     |   |     |
|      |         |     | 1   |     |      |    |     |     |     |     |     |     |     |    |     |   |     |
| 1. 2 | (f) (f) |     |     |     | 0.74 |    | 8 9 | 25  | 1.5 | 15  | 2 2 |     |     |    |     |   | . 1 |





| 1 |     |    |   |   |   |   | 1 |     |   |   |     | 1.1 | 1   | 1 1 | 1  |   |
|---|-----|----|---|---|---|---|---|-----|---|---|-----|-----|-----|-----|----|---|
|   | - ( | J. |   |   |   |   |   |     |   |   | 1   |     | 1   |     | 1  |   |
| П |     | 1  |   |   |   |   |   |     |   |   | 1   |     |     |     | 1  |   |
|   |     |    |   |   |   |   |   |     |   | l | 1   |     | J   |     | )  |   |
|   | ļ.  | 1  |   |   |   |   |   |     |   |   | 1   |     | 1   |     |    |   |
|   | l.  |    |   | r |   |   |   |     |   |   | 1   |     | Ţ   |     | 1  | Ш |
|   | j   |    |   |   |   |   |   |     |   |   | i i |     | 1   |     | 1  |   |
|   |     | 1  |   |   |   |   |   |     |   |   | ì   |     | i   |     | i  |   |
|   |     |    |   |   |   | l |   | ľ