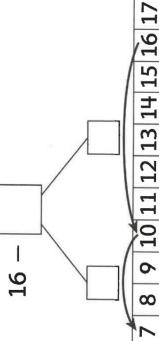

$$10 - 6 =$$

$$11 - 7 =$$

S Find 16 − 9.

$$16 - 16 = 16$$

$$10 - 3 =$$

$$16 - 9 =$$

9

#### Go Further!

Make a ten to find 16 - 7. Which partners for 16 did you use? Which partners for 7 did you use?

Operations and Algebraic Thinking

©Curriculum Associates, LLC Copying permitted for classroom use.