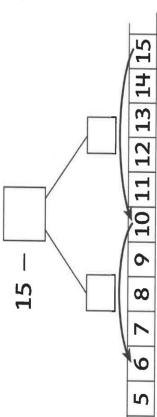

# Making a Ten to Subtract continued

$$12 - \underline{\phantom{0}} = 10$$

☐ Find 12 — 7.

$$10 - 5 =$$

$$12 - 7 =$$

Name

5 Find 11 — 7.

$$11 - 11 = 1$$

$$10 - 6 =$$

$$11 - 7 =$$

S Find 16 − 9.

$$16 - 16 = 16$$

$$10 - 3 =$$

$$16 - 9 =$$

9