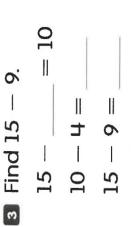

# Making a Ten to Subtract continued

$$12 - \underline{\phantom{0}} = 10$$

☐ Find 12 — 7.

$$10 - 5 =$$

$$12 - 7 =$$

Name

5 Find 11 — 7.

$$11 - 11 = 1$$

$$10 - 6 =$$

$$11 - 7 =$$

S Find 16 − 9.

$$16 - 16 = 16$$

$$10 - 3 =$$

$$16 - 9 =$$

9