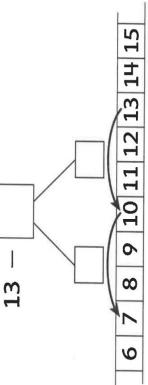

# Making a Ten to Subtract continued

$$12 - \underline{\phantom{0}} = 10$$

☐ Find 12 — 7.

$$10 - 5 =$$

$$12 - 7 =$$

Name

5 Find 11 — 7.

$$11 - 11 = 1$$

$$10 - 6 =$$

$$11 - 7 =$$

S Find 16 − 9.

$$16 - 16 = 16$$

$$10 - 3 =$$

$$16 - 9 =$$

9