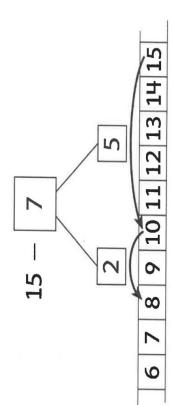

## Making a Ten to Subtract

■ Find 15 - 7.

$$15 - 5 = 10$$

$$10 - 2 = 8$$

$$15 - 7 =$$