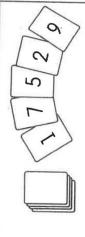

#### Unit 2 Game

Name

### What You Need

For each pair:

- 3 sets of Number Cards 1–10
- Teen Number Totals Game Board
- 9 two-color counters

For each child:

Teen Number Totals Recording Sheet

What are the different partners for teen numbers?

#### How to Play

- Mix and place the cards in a stack facedown. Take turns.
- Take 5 cards from the stack. Choose 2 or 3 of the numbers to add. Add to make a teen number.
- Put a counter on that number. If you cannot make a number that is open on the Game Board, skip your turn. Put your cards on the bottom of the stack
- Write an addition equation on the Recording Sheet. Show what you added.
- Play until all numbers on the Game Board are covered. The player with the most counters on the Game Board wins. .