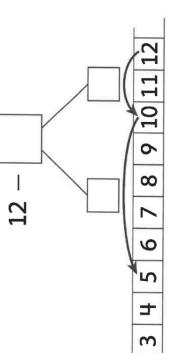

# Making a Ten to Subtract continued

$$12 - \underline{\phantom{0}} = 10$$

☐ Find 12 — 7.

$$10 - 5 =$$

$$12 - 7 =$$

Name

5 Find 11 — 7.

$$11 - 11 = 1$$