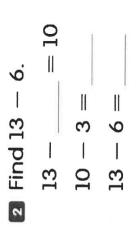

# Making a Ten to Subtract continued

$$12 - \underline{\phantom{0}} = 10$$

☐ Find 12 — 7.

$$10 - 5 =$$

$$12 - 7 =$$

Name

5 Find 11 — 7.

$$11 - 11 = 1$$

$$10 - 6 =$$

$$11 - 7 =$$

S Find 16 − 9.

$$16 - 16 = 16$$

$$10 - 3 =$$

$$16 - 9 =$$

9