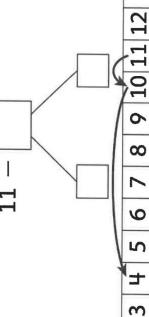

# Making a Ten to Subtract continued

$$12 - \underline{\phantom{0}} = 10$$

☐ Find 12 — 7.

$$10 - 5 =$$

$$12 - 7 =$$

Name

5 Find 11 — 7.

$$11 - 11 = 1$$

$$10 - 6 =$$

$$11 - 7 =$$

S Find 16 − 9.

$$16 - 16 = 16$$

$$10 - 3 =$$

$$16 - 9 =$$

9